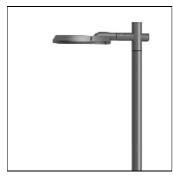

## Product data sheet

RFL540-SE [S60] IP66:LED-48/48W/4K 111-0421

WE-EF

IP66, Class I. IK07. Marine-grade, die-cast aluminium alloy. 5CE superior corrosion protection including PCS hardware. Silicone CCG® Controlled Compression Gasket. Non-reflecting safety glass lens, hinged with safety switch. Integral EC electronic converter in thermally separated compartment. CAD-optimised optics for superior illumination and glare control. OLC® One LED Concept. Factory installed LED circuit board. The luminaire is factory-sealed and does not need to be opened during installation.

LOR 93% Total flux 7562 lm Total power 52 W

Mounting mode

Pole integrated

Shape and measurements

Height: 3.19 in Diameter: 22.44 in Weight: 15 kg

Electric

System power: 52 W Appliance Class: I

Protection