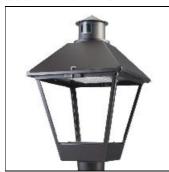

## Product data sheet

LXF/LXT LEXINGTON HID/LED LXF.LXT-PA1-40-760-U-5WQ-A

COOPER LIGHTING

Aluminum housing, top, and base, Greater than 98% life at 60,000 hours ( $40^{\circ}$ C) (LED), Up to 140 lumens per watt, Lumen packages ranging from 2,000 – 11,000 lumens, Self-aligning pole-top fitter fits 2-3/8" and 3" O.D. tenons, Optional NEMA photocontrol receptacle, Five-year warranty (LED)

Mounting mode

Pole top mounted

Shape and measurements

Height: 10.00 in Diameter: 14.00 in

Adjustability

Fixed

Electric

System power: 40 W