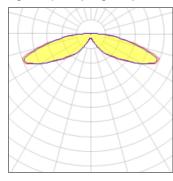

## Light output 1 (integrated)

| Lamp type          | LED      | CCT         | 5700 K |
|--------------------|----------|-------------|--------|
| Nominal lamp power | 40 W     | CRI         | 70     |
| Total flux         | 5023 lm  | LOR         | 100%   |
| Luminous efficacy  | 126 lm/W | ULOR        | 4%     |
|                    |          | Total nower | 40 W   |