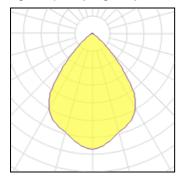

## Light output 1 (integrated)

| Lamp type          | LED     | CCT         | 4000 K |
|--------------------|---------|-------------|--------|
| Nominal lamp power | 29 W    | CRI         | 80     |
| Total flux         | 2189 lm | LOR         | 100%   |
| Luminous efficacy  | 75 lm/W | Total power | 29 W   |