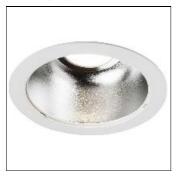

## Product data sheet

ESPRIT LED ESLH34K + MLA-AGC

WHITECROFT

Recessed LED downlight with cast aluminium heatsink, white polycarbinate body and bezel, and integral 1100/2000/3000 light engine and driver. 165mmØ cut aperture for ceiling thicknesses of 1 - 30mm. Rapid spring assembly installation - as Whitecroft Lighting ESPRIT LED Emergency Output (Lithium) = 322lm

Mounting mode

Ceiling recessed

Shape and measurements

Height: 3.94 in Diameter: 7.56 in

Adjustability

Fixed

Electric

System power: 29 W