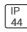

## Product data sheet

ESPRIT LED ESLH34K + MLA-AGC

WHITECROFT







Recessed LED downlight with cast aluminium heatsink, white polycarbinate body and bezel, and integral 1100/2000/3000 light engine and driver. 165mmØ cut aperture for ceiling thicknesses of 1 - 30mm. Rapid spring assembly installation - as Whitecroft Lighting ESPRIT LED Emergency Output (Lithium) = 322lm

## Light output 1 (integrated)



| Lamp type          | LED     | CCT         | 4000 K |
|--------------------|---------|-------------|--------|
| Nominal lamp power | 29 W    | CRI         | 80     |
| Total flux         | 2189 lm | LOR         | 100%   |
| Luminous efficacy  | 75 lm/W | Total power | 29 W   |

Mounting mode

Ceiling recessed

Shape and measurements

Height: 3.94 in Diameter: 7.56 in

Adjustability

Fixed

Electric

System power: 29 W

Protection

IP: 44