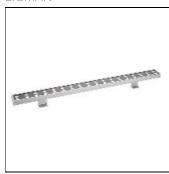

# Product data sheet

ALDO 4 FLOODLINGHTS AND COLUMN PROJECTORS ALD-30211-N-W40

LIGMAN

- Lamp LED - Colour 3000K and 4000K - Powder coated aluminium alloy housing - Adjustable stainless steel bracket - Two cable entries for through wiring - Bright and consistent distribution, with seamless treatment with continuous mounting - Constant voltage (CV) 24V - Remote driver is not included - DC24V input, DMX512 address with constant current control for RGBW products

#### Mounting mode

Standing / Bollard, Ceiling mounted

### Shape and measurements

Length: 39.37 in Width: 3.03 in Height: 3.74 in Weight: 2.85 kg