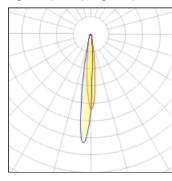

### Light output 1 (integrated)

| Lamp type          | LED     | CCT         | 4032 K |
|--------------------|---------|-------------|--------|
| Nominal lamp power | 72 W    | CRI         | 80     |
| Total flux         | 4980 lm | LOR         | 100%   |
| Luminous efficacy  | 69 lm/W | Total power | 72 W   |

# Glare protection

Glare protection: UGR < 19