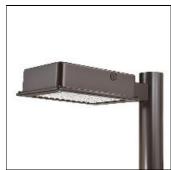

## Product data sheet

RV RIDGEVIEW LED LDRV-SLR-F04-E-7060

**COOPER LIGHTING** 

One-piece, die-cast aluminum housing can be pole or wall-mounted, Optical design creates consistent distribution and scalability, Choice of 12 high-efficiency, patented AccuLED Optics™, Standard in 4000K (+/- 275K) CCT and nominal 70 CRI, Suitable for operation in -40°C to 40°C ambient environments, 120-277V 50/60Hz, 347V 60Hz or 480V 60Hz operation, Proprietary circuit module withstands 10kV of transient line surge, Optional battery pack and bi-level switching, Five-year warranty

Mounting mode

Pole top mounted

Shape and measurements

Length: 2.04 in Width: 12.00 in Height: 0.39 in

Adjustability

Fixed

Electric

System power: 102.2 W