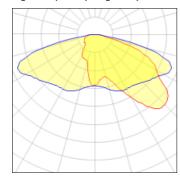

## Light output 1 (integrated)

| Lamp type          | LED      | CCT         | 2200 K |
|--------------------|----------|-------------|--------|
| Nominal lamp power | 166 W    | CRI         | 70     |
| Total flux         | 16230 lm | LOR         | 100%   |
| Luminous efficacy  | 98 lm/W  | Total power | 166 W  |