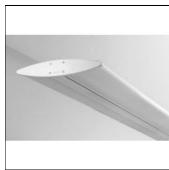

# OCULUS LINEAR LED 4551MM 840

BRIGHT SPECIAL LIGHTING

Housing: Extruded aluminium Diffuser: Matt opal cover of extruded PMMA Control Gear: Built-in electronic driver Watt: Max 2x131.2W IP: 40 IK: 05 • LED replacement with tools

#### Mounting mode

Pendant, Ceiling mounted

## Shape and measurements

Length: 13.07 in Width: 178.11 in Height: 2.36 in