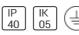

# OCULUS LINEAR LED 4551MM 840

BRIGHT SPECIAL LIGHTING

Housing: Extruded aluminium Diffuser: Matt opal cover of extruded PMMA Control Gear: Built-in electronic driver Watt: Max 2x131.2W IP: 40 IK: 05 • LED replacement with tools

#### Protection

IP: 40 IK: 05