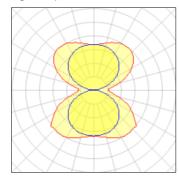

#### Light output 1

| 1 | Χ | LED |   |
|---|---|-----|---|
|   |   |     | ï |

| Nominal lamp power | 270.2 W  | LOR         | 100%     |
|--------------------|----------|-------------|----------|
| Lamp flux          | 29792 lm | ULOR        | 50%      |
| Luminous efficacy  | 120 lm/W | Total flux  | 29792 lm |
| CCT                | 4000 K   | Total power | 247.8 W  |
| CRI                | 84       |             |          |