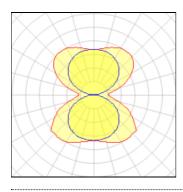

#### 1 x LED

| Nominal lamp power | 181.1 W  | LOR         | 100%     |
|--------------------|----------|-------------|----------|
| Lamp flux          | 19936 lm | ULOR        | 50%      |
| Luminous efficacy  | 110 lm/W | Total flux  | 19936 lm |
| CCT                | 4000 K   | Total power | 181.1 W  |
| CRI                | 8/1      |             |          |