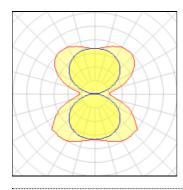

#### 1 x LED

| Nominal lamp power | 136 W    | LOR         | 100%     |
|--------------------|----------|-------------|----------|
| Lamp flux          | 14112 lm | ULOR        | 50%      |
| Luminous efficacy  | 104 lm/W | Total flux  | 14112 lm |
| CCT                | 3114 K   | Total power | 135.8 W  |
| CRI                | 84       |             |          |