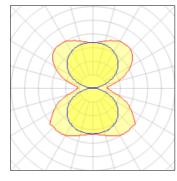

## Light output 1

| 1 | Χ   | LED   |
|---|-----|-------|
| Ν | loi | minal |

| Nominal lamp power | 202.7 W  | LOR         |  |
|--------------------|----------|-------------|--|
| Lamp flux          | 21168 lm | ULOR        |  |
| Luminous efficacy  | 114 lm/W | Total flux  |  |
| CCT                | 3114 K   | Total power |  |
| CRI                | 84       |             |  |
|                    |          |             |  |

#### Protection

IP: 40 IK: 05 100% 50% 21168 lm 185.9 W