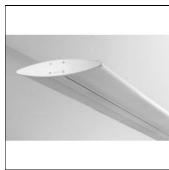

# OCULUS LINEAR LED 3421MM 830

BRIGHT SPECIAL LIGHTING

Housing: Extruded aluminium Diffuser: Matt opal cover of extruded PMMA Control Gear: Built-in electronic driver Watt: Max 2x131.2W IP: 40 IK: 05 • LED replacement with tools

#### Mounting mode

Pendant, Ceiling mounted

## Shape and measurements

Length: 13.11 in Width: 138.48 in Height: 2.36 in