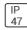

## Product data sheet

PMM MESA PMM-SA1B-727-U-T4FT-HSS







Die-cast aluminum housing and door, Lumens packages ranging from 3,000 - 29,000 lumens, Choice of 13 high-efficiency, patented AccuLED Optics™, Base casting slip fits over a standard 3" O.D. tenon, Wall, single and dual-mount configurations available, 10kV/10vkA surge protection standard, LED fixture features a five-year warranty

## Light output 1 (integrated)



| Lamp type          | LED     | CCT         | 2700 K |
|--------------------|---------|-------------|--------|
| Nominal lamp power | 44 W    | CRI         | 70     |
| Total flux         | 3172 lm | LOR         | 100%   |
| Luminous efficacy  | 72 lm/W | Total power | 44 W   |

Mounting mode

Wall mounted

Shape and measurements

Height: 0.39 in Diameter: 6.00 in

Adjustability

Fixed

Electric

System power: 44 W

Protection