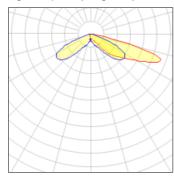

## Light output 1 (integrated)

| Lamp type          | LED     | CCT         | 2700 K |
|--------------------|---------|-------------|--------|
| Nominal lamp power | 44 W    | CRI         | 70     |
| Total flux         | 3172 lm | LOR         | 100%   |
| Luminous efficacy  | 72 lm/W | Total power | 44 W   |