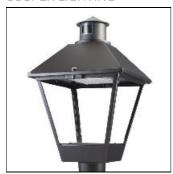

## Product data sheet

LXF/LXT LEXINGTON HID/LED LXF.LXT-PA1-30-760-U-5WQ-FL

COOPER LIGHTING

Aluminum housing, top, and base, Greater than 98% life at 60,000 hours ( $40^{\circ}$ C) (LED), Up to 140 lumens per watt, Lumen packages ranging from 2,000 – 11,000 lumens, Self-aligning pole-top fitter fits 2-3/8" and 3" O.D. tenons, Optional NEMA photocontrol receptacle, Five-year warranty (LED)

Mounting mode

Pole top mounted

Shape and measurements

Height: 10.00 in Diameter: 14.00 in

Adjustability

Fixed

Electric

System power: 31 W