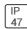

## Product data sheet

LXF/LXT LEXINGTON HID/LED LXF.LXT-PA1-30-760-U-5WQ-FL

COOPER LIGHTING







Aluminum housing, top, and base, Greater than 98% life at 60,000 hours ( $40^{\circ}$ C) (LED), Up to 140 lumens per watt, Lumen packages ranging from 2,000 – 11,000 lumens, Self-aligning pole-top fitter fits 2-3/8" and 3" O.D. tenons, Optional NEMA photocontrol receptacle, Five-year warranty (LED)

## Light output 1 (integrated)



| Lamp type          | LED      | CCT         | 5700 K |
|--------------------|----------|-------------|--------|
| Nominal lamp power | 31 W     | CRI         | 70     |
| Total flux         | 3792 lm  | LOR         | 100%   |
| Luminous efficacy  | 122 lm/W | ULOR        | 9%     |
|                    |          | Total nower | 31 W   |

Mounting mode

Pole top mounted

Shape and measurements

Height: 10.00 in Diameter: 14.00 in

Adjustability

Fixed

Elec