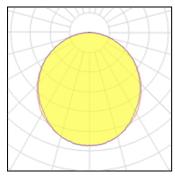

## Light output 1 (integrated)

| Lamp type          | LED     | CCT         | 4000 K |
|--------------------|---------|-------------|--------|
| Nominal lamp power | 39 W    | CRI         | 80     |
| Total flux         | 2400 lm | LOR         | 100%   |
| Luminous efficacy  | 62 lm/W | Total power | 39 W   |