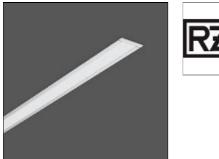

# Product data sheet

LESS IS MORE 27 312178.0045.1 RZB

Series: LESS IS MORE 27 Recessed ceiling and wall luminaire with slim design. Housing: extruded aluminium profile, powder-coated. End cap aluminium powder-coated. Diffuser made of non-yellowing plastic (PMMA), opal. Suitable for recessed ceiling mounting, wall (recessed). External driver with connecting cable. Colour: silver, matt (approx. RAL 9006) Length: 1514 mm Width: 38 mm Height: 2 mm Cut-out length: 1506 mm Cut-out width: 30 mm Recess height: 45-60 mm Lamp: LED Socket: without socket Colour temperature: 4000K Colour rendering index (CRI): 82 System power: 39 W Rated luminous flux: 2400 Im Luminous efficiency: 62 Im/W Control gear: Regulated power supply Protection class: II Type of protection: IP 20