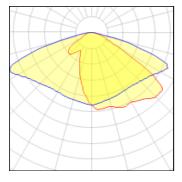

#### Light output 1 (integrated)

| Lamp type          | LED      | CCT         | 4032 K |
|--------------------|----------|-------------|--------|
| Nominal lamp power | 209 W    | CRI         | 80     |
| Total flux         | 24775 lm | LOR         | 100%   |
| Luminous efficacy  | 119 lm/W | Total power | 209 W  |