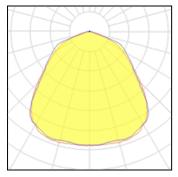

## Product data sheet

M0400 S2000 SY

NIKKON



NIKKON S2000 SY M0400 Floodlight c/w MH 400W Tube Lamp

#### Light output 1



#### 1 x Metal halide lamp

IP 65

| · · · · · · · · · · · · · · · · · · · |          |             |          |
|---------------------------------------|----------|-------------|----------|
| Nominal lamp power                    | 400 W    | Socket      | E40      |
| Lamp flux                             | 32000 lm | LOR         | 80%      |
| Luminous efficacy                     | 61 lm/W  | Total flux  | 25657 lm |
| CCT                                   | 4200 K   | Total power | 418 W    |
| CRI                                   | 65       |             |          |
|                                       |          |             |          |

# Mounting modeElectricPole top mountedSystem power: 418 WShape and measurementsProtectionLength: 3.94 inIP: 65Width: 3.94 inHeight: 3.94