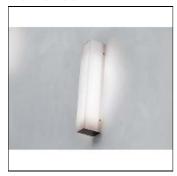

# Product data sheet

MESSINA 24W TC-L 44-1230S

MOLTO LUCE

Messina, Wall-/Ceiling Luminaire made of extruded, anodized aluminum; end caps anodized aluminum; Side Cover of white satin acrylic; homogeneous, shadow-free light, Light emission by all sides; Opal diffuser to prevent glare; IP 20;

#### Shape and measurements

Length: 15.75 in Width: 2.83 in Height: 3.19 in