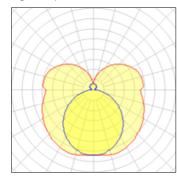

## 1 x Compact fluorescent lamp

| Nominal lamp power | 24 W    | Socket      | 2G11    |
|--------------------|---------|-------------|---------|
| Lamp flux          | 1800 lm | LOR         | 86%     |
| Luminous efficacy  | 55 lm/W | ULOR        | 30%     |
| CCT                | 3000 K  | Total flux  | 1553 lm |
| CRI                | 85      | Total power | 28 W    |