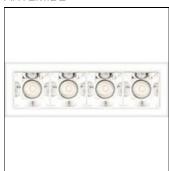

## Product data sheet

SHARP RECESSED TRIM 4X 12W 940 VERY WIDE FLOOD WHITE EXT.DRV + SCREEN 4X BLACK AF10801+AF95204

ARTEMIDE

SHARP RECESSED TRIM 4X 12W 940 VERY WIDE FLOOD WHITE EXT.DRV + SCREEN 4X BLACK

4000 K 90 100% 2.75 W

Mounting mode

Ceiling recessed

Shape and measurements

Length: 1.57 in Width: 1.57 in Height: 1.69 in

Adjustability

Fixed

Electric