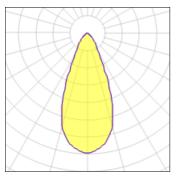

## 1 x Halogen low voltage lamp without reflector

| Nominal lamp power | 50 W    | Socket      | Gu10   |
|--------------------|---------|-------------|--------|
| Lamp flux          | 525 lm  | LOR         | 91%    |
| Luminous efficacy  | 10 lm/W | Total flux  | 477 lm |
| CCT                | 2800 K  | Total power | 50 W   |
| CRI                | 100     |             |        |
|                    |         |             |        |