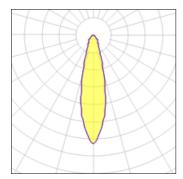

## 1 x Halogen low voltage lamp without reflector

| Nominal lamp power | 50 W   | LOR         | 87%    |
|--------------------|--------|-------------|--------|
| Lamp flux          | 525 lm | Total flux  | 457 lm |
| Luminous efficacy  | 9 lm/W | Total power | 50 W   |
| CCT                | 2800 K |             |        |
| CRI                | 100    |             |        |
|                    |        |             |        |