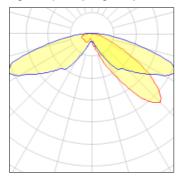

## Light output 1 (integrated)

| Lamp type          | LED     | CCT         | 5700 K |
|--------------------|---------|-------------|--------|
| Nominal lamp power | 96 W    | CRI         | 70     |
| Total flux         | 9223 lm | LOR         | 100%   |
| Luminous efficacy  | 96 lm/W | ULOR        | 3%     |
|                    |         | Total power | 96 W   |