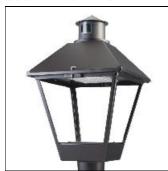

## Product data sheet

LXF/LXT LEXINGTON HID/LED LXF.LXT-PA1-100-760-U-T2R-A

COOPER LIGHTING

Aluminum housing, top, and base, Greater than 98% life at 60,000 hours ( $40^{\circ}$ C) (LED), Up to 140 lumens per watt, Lumen packages ranging from 2,000 – 11,000 lumens, Self-aligning pole-top fitter fits 2-3/8" and 3" O.D. tenons, Optional NEMA photocontrol receptacle, Five-year warranty (LED)

Mounting mode

Pole top mounted

Shape and measurements

Height: 10.00 in Diameter: 14.00 in

Adjustability

Fixed

Electric

System power: 96 W