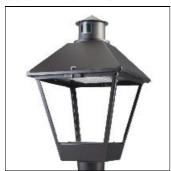

## Product data sheet

LXF/LXT LEXINGTON HID/LED LXF.LXT-PA1-50-727-U-5WQ-A

COOPER LIGHTING

Aluminum housing, top, and base, Greater than 98% life at 60,000 hours ( $40^{\circ}$ C) (LED), Up to 140 lumens per watt, Lumen packages ranging from 2,000 – 11,000 lumens, Self-aligning pole-top fitter fits 2-3/8" and 3" O.D. tenons, Optional NEMA photocontrol receptacle, Five-year warranty (LED)

Mounting mode

Pole top mounted

Shape and measurements

Height: 10.00 in Diameter: 14.00 in

Adjustability

Fixed

Electric

System power: 54 W