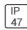

## Product data sheet

LXF/LXT LEXINGTON HID/LED LXF.LXT-PA1-50-727-U-5WQ-A

COOPER LIGHTING







Aluminum housing, top, and base, Greater than 98% life at 60,000 hours ( $40^{\circ}$ C) (LED), Up to 140 lumens per watt, Lumen packages ranging from 2,000 – 11,000 lumens, Self-aligning pole-top fitter fits 2-3/8" and 3" O.D. tenons, Optional NEMA photocontrol receptacle, Five-year warranty (LED)

## Light output 1 (integrated)



| Lamp type          | LED      | CCT         | 2700 K |
|--------------------|----------|-------------|--------|
| Nominal lamp power | 54 W     | CRI         | 70     |
| Total flux         | 5418 lm  | LOR         | 100%   |
| Luminous efficacy  | 100 lm/W | ULOR        | 4%     |
|                    |          | Total nower | 54 W   |

Mounting mode

Pole top mounted

Shape and measurements

Height: 10.00 in Diameter: 14.00 in

Adjustability

Fixed

Elec