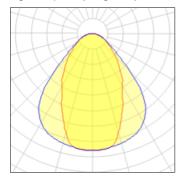

## Light output 1 (integrated)

| Lamp type          | LED     | CCT         | 3000 K |
|--------------------|---------|-------------|--------|
| Nominal lamp power | 41 W    | CRI         | 80     |
| Total flux         | 2500 lm | LOR         | 100%   |
| Luminous efficacy  | 61 lm/W | Total power | 41 W   |