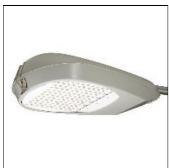

## Product data sheet

RL LED ROADWAY LARGE CUTOFF COBRAHEAD LDRL-T4-E04-E-7050

**COOPER LIGHTING** 

Die-cast aluminum housing and door with stainless steel bail latch, Optical design creates consistent distribution and scalability, Choice of 12 high-efficiency, patented AccuLED Optics™, Standard in 4000K (+/- 275K) CCT and nominal 70 CRI, IP66 Rated LightBARs, Suitable for operation in -40°C to 40°C ambient environments, 120-277V 50/60Hz, 347V 60Hz or 480V 60Hz operation, Proprietary circuit module withstands 10kV of transient line surge, Five-year warranty

Mounting mode

Pole top mounted

Shape and measurements

Length: 2.04 in Width: 12.00 in Height: 0.39 in

Adjustability

Fixed

Electric

System power: 97.2 W