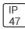

## Product data sheet

RL LED ROADWAY LARGE CUTOFF COBRAHEAD LDRL-T4-E04-E-7050

**COOPER LIGHTING** 







Die-cast aluminum housing and door with stainless steel bail latch, Optical design creates consistent distribution and scalability, Choice of 12 high-efficiency, patented AccuLED Optics™, Standard in 4000K (+/- 275K) CCT and nominal 70 CRI, IP66 Rated LightBARs, Suitable for operation in -40°C to 40°C ambient environments, 120-277V 50/60Hz, 347V 60Hz or 480V 60Hz operation, Proprietary circuit module withstands 10kV of transient line surge, Five-year warranty

## Light output 1 (integrated)



| Lamp type          | LED      | CCT         | 3000 K |
|--------------------|----------|-------------|--------|
| Nominal lamp power | 97.2 W   | CRI         | 75     |
| Total flux         | 12061 lm | LOR         | 100%   |
| Luminous efficacy  | 124 lm/W | Total power | 97.2 W |

Mounting mode