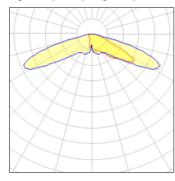

## Light output 1 (integrated)

| Lamp type          | LED      | CCT         | 3000 K |
|--------------------|----------|-------------|--------|
| Nominal lamp power | 129 W    | CRI         | 80     |
| Total flux         | 12088 lm | LOR         | 100%   |
| Luminous efficacy  | 94 lm/W  | Total power | 129 W  |