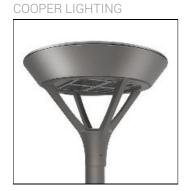

## Product data sheet

MSA MESA LED MSA-SA4A-830-U-SL3

Die-cast aluminum housing and door, Lumens packages ranging from 3,000 - 29,000 lumens, Choice of 13 high-efficiency, patented AccuLED Optics™, Base casting slip fits over a standard 3" O.D. tenon, Wall, single and dual-mount configurations available, 10kV/10vkA surge protection standard, LED fixture features a five-year warranty

Mounting mode

Wall mounted

Shape and measurements

Height: 0.39 in Diameter: 6.00 in

Adjustability

Fixed

Electric

System power: 129 W