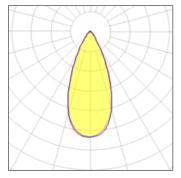

# Light output 1 (integrated)

| Lamp type          | LED     | CCT         | 2700 K |
|--------------------|---------|-------------|--------|
| Nominal lamp power | 7.64 W  | CRI         | 80     |
| Total flux         | 653 lm  | LOR         | 100%   |
| Luminous efficacy  | 85 lm/W | Total power | 7.64 W |