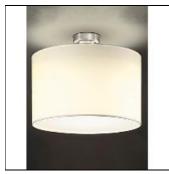

# Product data sheet

PE0043L240000W WOBURN

FRANKLITE

Woburn Flush Shade LED 430 x 340 in cream with Frankled Eco-Disc LED technology and a top and bottom diffuser to ensure even distribution of light. Various sizes, colours, suspension lengths amd lighting controls are available. Please speak to our customer service department for

## Shape and measurements

Length: 16.61 in Width: 16.61 in Height: 12.71 in