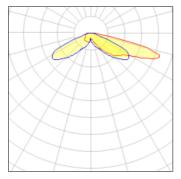

## Light output 1 (integrated)

| Lamp type          | LED      | CCT         | 5000 K |
|--------------------|----------|-------------|--------|
| Nominal lamp power | 59 W     | CRI         | 70     |
| Total flux         | 6287 lm  | LOR         | 100%   |
| Luminous efficacy  | 107 lm/W | Total power | 59 W   |