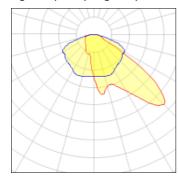

## Light output 1 (integrated)

| Lamp type          | LED      | CCT         | 2200 K |
|--------------------|----------|-------------|--------|
| Nominal lamp power | 113 W    | CRI         | 70     |
| Total flux         | 10914 lm | LOR         | 100%   |
| Luminous efficacy  | 97 lm/W  | Total power | 113 W  |