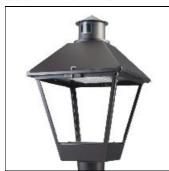

## Product data sheet

LXF/LXT LEXINGTON HID/LED LXF.LXT-PA1-40-750-U-T2U-CL

COOPER LIGHTING

Aluminum housing, top, and base, Greater than 98% life at 60,000 hours ( $40^{\circ}$ C) (LED), Up to 140 lumens per watt, Lumen packages ranging from 2,000 – 11,000 lumens, Self-aligning pole-top fitter fits 2-3/8" and 3" O.D. tenons, Optional NEMA photocontrol receptacle, Five-year warranty (LED)