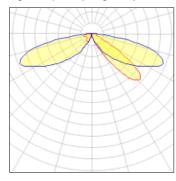

## Light output 1 (integrated)

| Lamp type          | LED      | CCT         | 5000 K |
|--------------------|----------|-------------|--------|
| Nominal lamp power | 40 W     | CRI         | 70     |
| Total flux         | 4943 lm  | LOR         | 100%   |
| Luminous efficacy  | 124 lm/W | Total power | 40 W   |