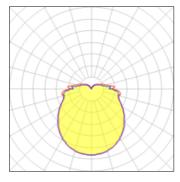

Light output 1

## 4 x General service incandescent lamp

| Nominal lamp power | 40 W   | Socket      | E27    |
|--------------------|--------|-------------|--------|
| Lamp flux          | 370 lm | LOR         | 52%    |
| Luminous efficacy  | 5 lm/W | ULOR        | 10%    |
| CCT                | 2688 K | Total flux  | 773 lm |
| CRI                | 99     | Total power | 160 W  |
|                    |        |             |        |