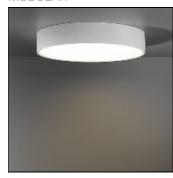

## Product data sheet

FLAT MOON 450 CEILING DOWN LED 2700K GI WHITE STRUC + ICE PRISMATIC 13290009+13289100

MODULAR

Enchanting moonlight Contemporary architectural projects love a minimalist, slim lighting design. Flat moon is a stylish, reduced height fixture (78 mm) that distributes a soft, yet functional light. Office-compliant when combined with one of the prismatic diffusers, it is also a perfect fit for public spaces, hotels, restaurants or retail environments. Exceptionally versatile, Flat moon can be either surface-mounted, recessed or suspended (with two types of suspension kits for either down or up/down lighter) and even directly mounted and connected onto the gear. It comes in three sizes: 450, 650 or 950 mm diameter.

Ceiling mounted

Shape and measurements

Length: 17.72 in Width: 17.72 in Height: 3.07 in Weight: 5.11 kg

Adjustability

Fixed

Electric

26 W

90