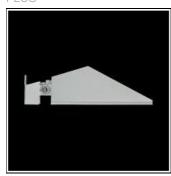

# Product data sheet

MAXIFRANCO 9771109

FLOS

Outdoor luminaire for installation on wall or on pole. Configuration: die-cast aluminium structure. EN AB-47100 (low copper content) Double layer coating for high resistance to corrosion: The low copper Aluminium alloy is painted with a double coat using powders which are complaint with QUALICOAT standards: a first layer of epoxy powder (with excellent chemical and mechanical resistance) and a second finishing layer of polyester powder (resistant to UV rays and atmospheric agents). The entire painting process of the aluminium fitting starts from components which have been sand-blasted in advance to make the surface more porous and increase the adherence of the paint. Ares effects alkaline and acid washing to clean the surfaces completely, then rinses with demineralised water to remove any residue particles, subsequently a chemical conversion treatment is done to protect against rusting. Pure aluminium optics, tempered extra-clear glass diffuser, silicone gaskets. The luminaire is equipped with a graduated stainless steel fixing plate allowing a precise installation on the wall.

#### Shape and measurements

Length: 11.42 in Width: 5.91 in Height: 15.75 in