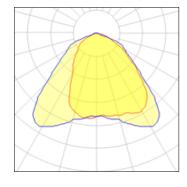

## Light output 1

| 1 x Metal halide lamp |
|-----------------------|
| Nominal lamp power    |
| Lamp flux             |
| Luminous efficacy     |
| CCT                   |
| CRI                   |
|                       |

| 70 W    |
|---------|
| 7000 lm |
| 84 lm/W |
| 3000 K  |
| 84      |
|         |

| Socket      | G12     |
|-------------|---------|
| LOR         | 84%     |
| Total flux  | 5885 lm |
| Total power | 70 W    |
|             |         |