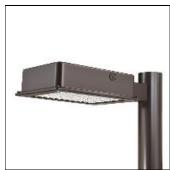

## Product data sheet

RV RIDGEVIEW LED LDRV-5MQ-E01-E-7030

**COOPER LIGHTING** 

One-piece, die-cast aluminum housing can be pole or wall-mounted, Optical design creates consistent distribution and scalability, Choice of 12 high-efficiency, patented AccuLED Optics™, Standard in 4000K (+/- 275K) CCT and nominal 70 CRI, Suitable for operation in -40°C to 40°C ambient environments, 120-277V 50/60Hz, 347V 60Hz or 480V 60Hz operation, Proprietary circuit module withstands 10kV of transient line surge, Optional battery pack and bi-level switching, Five-year warranty

Mounting mode

Pole top mounted

Shape and measurements

Length: 2.04 in Width: 12.00 in Height: 0.39 in

Adjustability

Fixed

Electric

System power: 24.7 W