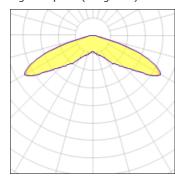

## Light output 1 (integrated)

| Lamp type          | LED      | CCT         | 3000 K |
|--------------------|----------|-------------|--------|
| Nominal lamp power | 24.7 W   | CRI         | 75     |
| Total flux         | 2838 lm  | LOR         | 100%   |
| Luminous efficacy  | 115 lm/W | Total power | 24.7 W |