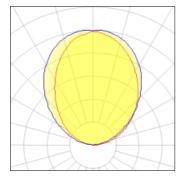

## Light output 1 (integrated)

| Lamp type          | LED     | CCT         | 3000 K  |
|--------------------|---------|-------------|---------|
| Nominal lamp power | 25.95 W | CRI         | 85      |
| Total flux         | 2309 lm | LOR         | 100%    |
| Luminous efficacy  | 89 lm/W | ULOR        | 100%    |
|                    |         | Total power | 25.95 W |