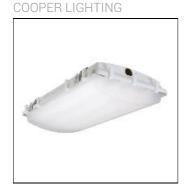

## Product data sheet

VRVT4S VRVT4S-LD5-18-DR-LA59-CD2-U

Chemical resistant stainless steel latches withstand the test of time, Tough polycarbonate lens sealed to prevent water, bugs and debris, Rugged fiber reinforced housing, Superior LED with high efficacy options, 2' length available, Narrow spectrum color LEDs available, Tamper resistant screws secure latches to prevent unwanted access

Mounting mode

Ceiling recessed

Shape and measurements

Length: 13.00 in Width: 25.00 in Height: 3.00 in

Adjustability

Fixed

Electric

System power: 210.4 W