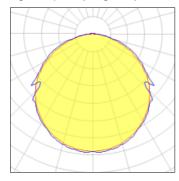

## Light output 1 (integrated)

| Lamp type          | LED     | CCT         | 3000 K  |
|--------------------|---------|-------------|---------|
| Nominal lamp power | 210.4 W | CRI         | 100     |
| Total flux         | 5036 lm | LOR         | 100%    |
| Luminous efficacy  | 24 lm/W | Total power | 210.4 W |