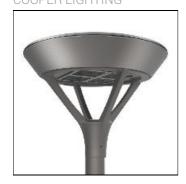

## Product data sheet

PMM MESA PMM-SA2C-727-U-SL3 COOPER LIGHTING

Die-cast aluminum housing and door, Lumens packages ranging from 3,000 - 29,000 lumens, Choice of 13 high-efficiency, patented AccuLED Optics™, Base casting slip fits over a standard 3" O.D. tenon, Wall, single and dual-mount configurations available, 10kV/10vkA surge protection standard, LED fixture features a five-year warranty