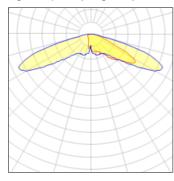

## Light output 1 (integrated)

| Lamp type          | LED      | CCT         | 2700 K |
|--------------------|----------|-------------|--------|
| Nominal lamp power | 113 W    | CRI         | 70     |
| Total flux         | 10123 lm | LOR         | 100%   |
| Luminous efficacy  | 90 lm/W  | Total power | 113 W  |