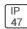

## Product data sheet

PMM MESA PMM-SA2C-727-U-SL3 COOPER LIGHTING







Die-cast aluminum housing and door, Lumens packages ranging from 3,000 - 29,000 lumens, Choice of 13 high-efficiency, patented AccuLED Optics™, Base casting slip fits over a standard 3" O.D. tenon, Wall, single and dual-mount configurations available, 10kV/10vkA surge protection standard, LED fixture features a five-year warranty

## Light output 1 (integrated)



| Lamp type          | LED      | CCT         | 2700 K |
|--------------------|----------|-------------|--------|
| Nominal lamp power | 113 W    | CRI         | 70     |
| Total flux         | 10123 lm | LOR         | 100%   |
| Luminous efficacy  | 90 lm/W  | Total power | 113 W  |

Mounting mode

Wall mounted

Shape and measurements

Height: 0.39 in Diameter: 6.00 in

Adjustability

Fixed

Electric

System power: 113 W

Prot