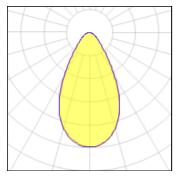

Light output 1 (integrated)

| Lamp type          | LED      | CCT         | 4032 K |
|--------------------|----------|-------------|--------|
| Nominal lamp power | 209 W    | CRI         | 80     |
| Total flux         | 25802 lm | LOR         | 100%   |
| Luminous efficacy  | 123 lm/W | Total power | 209 W  |