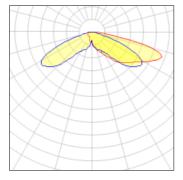

## Light output 1 (integrated)

| Lamp type          | LED      | CCT         | 5700 K |
|--------------------|----------|-------------|--------|
| Nominal lamp power | 225 W    | CRI         | 70     |
| Total flux         | 23438 lm | LOR         | 100%   |
| Luminous efficacy  | 104 lm/W | Total power | 225 W  |