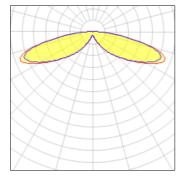

## Light output 1 (integrated)

| Lamp type          | LED      | CCT         | 2700 K |
|--------------------|----------|-------------|--------|
| Nominal lamp power | 54 W     | CRI         | 70     |
| Total flux         | 5395 lm  | LOR         | 100%   |
| Luminous efficacy  | 100 lm/W | ULOR        | 4%     |
|                    |          | Total power | 54 W   |