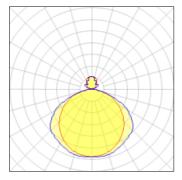

## 1 x LED Nominal lamp power 114.7 W LOR 86% Lamp flux ULOR 2800 lm 11% Luminous efficacy 24 lm/W Total flux 2422 lm 3000 K CCT Total power 114.7 W CRI 100

| •                      |                       |
|------------------------|-----------------------|
| Mounting mode          | Electric              |
| Pendant                | System power: 114.7 W |
| Shape and measurements | Protection            |
| Length: 13.00 in       | IP: 47                |
| Width: 49.75 in        |                       |
| Height: 0.39 in        |                       |