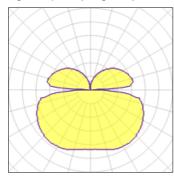

### Light output 1 (integrated)

| Lamp type          | LED     | CCT         | 4000 K |
|--------------------|---------|-------------|--------|
| Nominal lamp power | 72 W    | CRI         | 80     |
| Total flux         | 3140 lm | LOR         | 100%   |
| Luminous efficacy  | 44 lm/W | ULOR        | 37%    |
|                    |         | Total power | 72 W   |