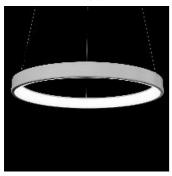

# Product data sheet

LUNAOP 40002/4000/NE

MARTINELLI LUCE

A ring of light, slight suspended in the space, designed to provide a minimal visual impact. An exterior frame in white lacquered aluminum highlights its profile and an inner white opal methacrylate band ensures an optimal diffusion light with LED source. dimmable drivers integrated into the ceiling support.