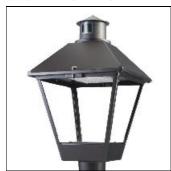

## Product data sheet

LXF/LXT LEXINGTON HID/LED LXF.LXT-PA1-40-750-U-SL3-A

COOPER LIGHTING

Aluminum housing, top, and base, Greater than 98% life at 60,000 hours ( $40^{\circ}$ C) (LED), Up to 140 lumens per watt, Lumen packages ranging from 2,000 – 11,000 lumens, Self-aligning pole-top fitter fits 2-3/8" and 3" O.D. tenons, Optional NEMA photocontrol receptacle, Five-year warranty (LED)

Mounting mode

Pole top mounted

Shape and measurements

Height: 10.00 in Diameter: 14.00 in

Adjustability

Fixed

Electric

System power: 40 W