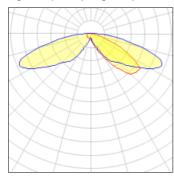

## Light output 1 (integrated)

| Lamp type          | LED      | CCT         | 5000 K |
|--------------------|----------|-------------|--------|
| Nominal lamp power | 40 W     | CRI         | 70     |
| Total flux         | 4669 lm  | LOR         | 100%   |
| Luminous efficacy  | 117 lm/W | ULOR        | 4%     |
|                    |          | Total power | 40 W   |