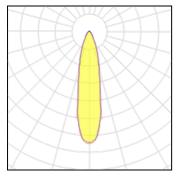

IP 66

Light output 1

## 1 x LED

| IXLLD              |          |             |          |
|--------------------|----------|-------------|----------|
| Nominal lamp power | 360 W    | LOR         | 82%      |
| Lamp flux          | 50400 lm | Total flux  | 41076 lm |
| Luminous efficacy  | 107 lm/W | Total power | 384.4 W  |
| CCT                | 4948 K   |             |          |
| CRI                | 99       |             |          |
|                    |          |             |          |