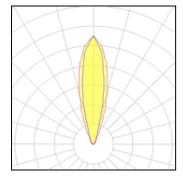

## Light output 1

| 1 x LED            |          |             |        |
|--------------------|----------|-------------|--------|
| Nominal lamp power | 7.3 W    | LOR         | 65%    |
| Lamp flux          | 950 lm   | ULOR        | 65%    |
| Luminous efficacy  | 130 lm/W | Total flux  | 618 lm |
| CCT                | 3000 K   | Total power | 7.3 W  |
| CRI                | 80       |             |        |
|                    |          |             |        |