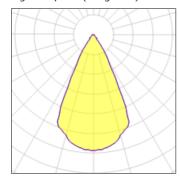

## Light output 1 (integrated)

| Lamp type          | LED     | CCT         | 4000 K |
|--------------------|---------|-------------|--------|
| Nominal lamp power | 3 W     | CRI         | 90     |
| Total flux         | 208 lm  | LOR         | 100%   |
| Luminous efficacy  | 69 lm/W | Total power | 3 W    |