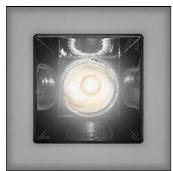

## Product data sheet

SHARP RECESSED TRIM 1X 3W 940 VERY WIDE FLOOD BLACK EXT.DRV + SCREEN 1X WHITE AF00804+AF95001

ARTEMIDE

SHARP RECESSED TRIM 1X 3W 940 VERY WIDE FLOOD BLACK EXT.DRV + SCREEN 1X WHITE

Mounting mode

Ceiling recessed

Shape and measurements

Length: 2.17 in Width: 2.09 in Height: 1.69 in

Adjustability

Fixed

Electric

System power: 3 W