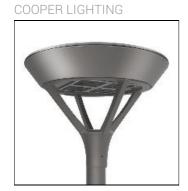

## Product data sheet

PMM MESA PMM-SA2A-740-U-T3-HSS

Die-cast aluminum housing and door, Lumens packages ranging from 3,000 - 29,000 lumens, Choice of 13 high-efficiency, patented AccuLED Optics™, Base casting slip fits over a standard 3" O.D. tenon, Wall, single and dual-mount configurations available, 10kV/10vkA surge protection standard, LED fixture features a five-year warranty

Mounting mode

Wall mounted

Shape and measurements

Height: 0.39 in Diameter: 6.00 in

Adjustability

Fixed

Electric

System power: 66 W