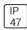

## Product data sheet

PMM MESA PMM-SA2A-740-U-T3-HSS







Die-cast aluminum housing and door, Lumens packages ranging from 3,000 - 29,000 lumens, Choice of 13 high-efficiency, patented AccuLED Optics™, Base casting slip fits over a standard 3" O.D. tenon, Wall, single and dual-mount configurations available, 10kV/10vkA surge protection standard, LED fixture features a five-year warranty

## Light output 1 (integrated)



| Lamp type          | LED     | CCT         | 4000 K |
|--------------------|---------|-------------|--------|
| Nominal lamp power | 66 W    | CRI         | 70     |
| Total flux         | 5870 lm | LOR         | 100%   |
| Luminous efficacy  | 89 lm/W | Total power | 66 W   |

Mounting mode

Wall mounted

Shape and measurements

Height: 0.39 in Diameter: 6.00 in

Adjustability

Fixed

Electric

System power: 66 W

Protection