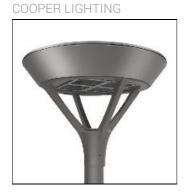

## Product data sheet

MSA MESA LED MSA-SA4A-727-U-5MQ

Die-cast aluminum housing and door, Lumens packages ranging from 3,000 - 29,000 lumens, Choice of 13 high-efficiency, patented AccuLED Optics™, Base casting slip fits over a standard 3" O.D. tenon, Wall, single and dual-mount configurations available, 10kV/10vkA surge protection standard, LED fixture features a five-year warranty