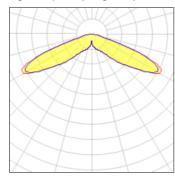

## Light output 1 (integrated)

| Lamp type          | LED      | CCT         | 2700 K |
|--------------------|----------|-------------|--------|
| Nominal lamp power | 129 W    | CRI         | 70     |
| Total flux         | 13965 lm | LOR         | 100%   |
| Luminous efficacy  | 108 lm/W | Total power | 129 W  |