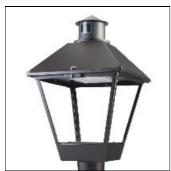

## Product data sheet

LXF/LXT LEXINGTON HID/LED LXF.LXT-PA1-30-722-U-5WQ-A

COOPER LIGHTING

Aluminum housing, top, and base, Greater than 98% life at 60,000 hours ( $40^{\circ}$ C) (LED), Up to 140 lumens per watt, Lumen packages ranging from 2,000 – 11,000 lumens, Self-aligning pole-top fitter fits 2-3/8" and 3" O.D. tenons, Optional NEMA photocontrol receptacle, Five-year warranty (LED)

Mounting mode

Pole top mounted

Shape and measurements

Height: 10.00 in Diameter: 14.00 in

Adjustability

Fixed

Electric

System power: 31 W