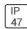

## Product data sheet

LXF/LXT LEXINGTON HID/LED LXF.LXT-PA1-30-722-U-5WQ-A

COOPER LIGHTING







Aluminum housing, top, and base, Greater than 98% life at 60,000 hours ( $40^{\circ}$ C) (LED), Up to 140 lumens per watt, Lumen packages ranging from 2,000 – 11,000 lumens, Self-aligning pole-top fitter fits 2-3/8" and 3" O.D. tenons, Optional NEMA photocontrol receptacle, Five-year warranty (LED)

## Light output 1 (integrated)



| Lamp type          | LED     | CCT         | 2200 K |
|--------------------|---------|-------------|--------|
| Nominal lamp power | 31 W    | CRI         | 70     |
| Total flux         | 2852 lm | LOR         | 100%   |
| Luminous efficacy  | 92 lm/W | ULOR        | 4%     |
|                    |         | Total power | 31 W   |

Mounting mode

Pole top mounted

Shape and measurements

Height: 10.00 in Diameter: 14.00 in

Adjustability

Fixed

Electric