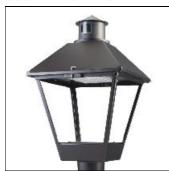

## Product data sheet

LXF/LXT LEXINGTON HID/LED LXF.LXT-PA1-40-740-U-T3-CL

COOPER LIGHTING

Aluminum housing, top, and base, Greater than 98% life at 60,000 hours ( $40^{\circ}$ C) (LED), Up to 140 lumens per watt, Lumen packages ranging from 2,000 – 11,000 lumens, Self-aligning pole-top fitter fits 2-3/8" and 3" O.D. tenons, Optional NEMA photocontrol receptacle, Five-year warranty (LED)