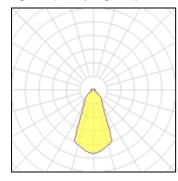

## Light output 1 (integrated)

| Lamp type          | LED     | CCT         | 3000 K |
|--------------------|---------|-------------|--------|
| Nominal lamp power | 47.4 W  | CRI         | 80     |
| Total flux         | 4042 lm | LOR         | 100%   |
| Luminous efficacy  | 85 lm/W | ULOR        | 11%    |
|                    |         | Total power | 47.4 W |