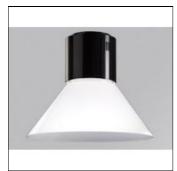

## Product data sheet

STORMBELL 5000 WW WFL BK/WH. ST117050WF830NOB + STBE420OP

LAMP

Suspended downlight model STORMBELL 5000 WW WFL BK/WH., LAMP brand. Made of shiny black extruded and injected aluminum body with polycarbonate opal ring. Model for COB with warm white color temperature and control gear included on white decorative rose. Wide Flood aluminum reflector. Insulation class I.

Mounting mode

Pendant, Ceiling mounted

Shape and measurements

Height: 13.62 in Diameter: 16.54 in

Adjustability

Fixed

Electric

System power: 47.4 W Appliance Class: II