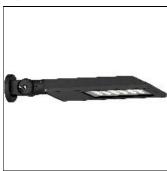

# Product data sheet

STEAMER WALL LUMINAIRES SE-90002-SU-T4-W40

LIGMAN

- Lamp LED - CRI Ra > 80 - MacAdam Ellipse 3 SDCM - Colour 3000K, 4000K - Die-cast aluminium housing and frame pre-treated before powder coating ensuring high corrosion resistance - Two cable entries for through wiring - Stainless steel fasteners in grade 316 - Highefficiency PMMA lens - Durable silicone rubber gasket - Clear toughened glass - Integral control gear

### Shape and measurements

Length: 13.78 in Width: 30.31 in Height: 3.94 in Weight: 10.1 kg

#### Design

Color of housing: Black, White, Silver gray