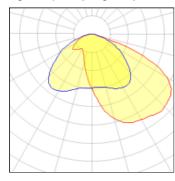

# Light output 1 (integrated)

| Lamp type          | LED      | CCT         | 4032 K |
|--------------------|----------|-------------|--------|
| Nominal lamp power | 104 W    | CRI         | 80     |
| Total flux         | 13644 lm | LOR         | 100%   |
| Luminous efficacy  | 131 lm/W | Total power | 104 W  |