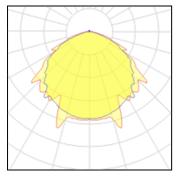

## Light output 1

## 1 x LED

IP 20

| Nominal lamp power | 80 W     | LOR         | 91%     |
|--------------------|----------|-------------|---------|
| Lamp flux          | 10800 lm | Total flux  | 9848 lm |
| Luminous efficacy  | 116 lm/W | Total power | 84.93 W |
| CCT                | 4948 K   |             |         |
| CRI                | 99       |             |         |
|                    |          |             |         |