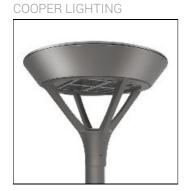

## Product data sheet

PMM MESA
PMM-E01-LED-E-U-SL3-7030

Die-cast aluminum housing and door, Lumens packages ranging from 3,000 - 29,000 lumens, Choice of 13 high-efficiency, patented AccuLED Optics™, Base casting slip fits over a standard 3" O.D. tenon, Wall, single and dual-mount configurations available, 10kV/10vkA surge protection standard, LED fixture features a five-year warranty