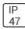

## Product data sheet

PMM MESA
PMM-E01-LED-E-U-SL3-7030







Die-cast aluminum housing and door, Lumens packages ranging from 3,000 - 29,000 lumens, Choice of 13 high-efficiency, patented AccuLED Optics™, Base casting slip fits over a standard 3" O.D. tenon, Wall, single and dual-mount configurations available, 10kV/10vkA surge protection standard, LED fixture features a five-year warranty

## Light output 1 (integrated)



| Lamp type          | LED     | CCT         | 3000 K |
|--------------------|---------|-------------|--------|
| Nominal lamp power | 24.7 W  | CRI         | 70     |
| Total flux         | 2247 lm | LOR         | 100%   |
| Luminous efficacy  | 91 lm/W | Total power | 24.7 W |

Mounting mode

Wall mounted

Shape and measurements

Length: 2.04 in Width: 12.00 in Height: 0.39 in

Adjustability

Fixed

Electric

System power: 24