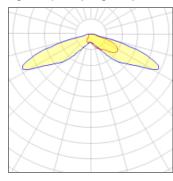

## Light output 1 (integrated)

| Lamp type          | LED     | CCT         | 3000 K |
|--------------------|---------|-------------|--------|
| Nominal lamp power | 24.7 W  | CRI         | 70     |
| Total flux         | 2247 lm | LOR         | 100%   |
| Luminous efficacy  | 91 lm/W | Total power | 24.7 W |